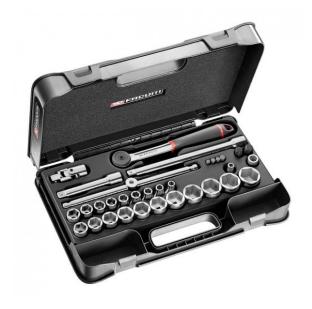

FACOM S.447ADP - 36pc 1/2" Square Drive Metric 6pt Socket + S.161B + Bits Set

S.447ADP

## Contains

1/2" Square Drive Sockets 22 x Metric 6-point sockets - 8 + 9 + 10 + 11 + 12 + 13 + 14 + 15 + 16 + 17 + 18 + 19 + 20 + 21 + 22 + 23 + 24 + 26 + 27 + 28 + 30 + 32mm

> 5/16" Hex Drive 30 mm Screwdriver Bits 4 x Hex - 5 + 6 + 8 + 10mm

1/2" Hex Drive 30 mm Screwdriver Bits 2 x Hex - 12 + 14mm

## 1/2" Square Drive Handles1 x Compact sealed ratchet1 x Sliding handle

1/2" Square Drive Accessories
2 x Standard extensions - 130 + 250mm
1 x Universal joint
1 x Socket bit holder with retaining pin - for 1/2" bits
1 x Socket bit holder with retaining pin - for 5/16" bits