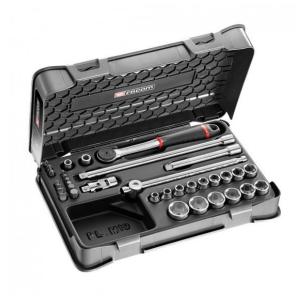

## Contains

3/8" Square Drive Sockets 15 x Metric 6-point sockets - 7 + 8 + 9 + 10 + 11 + 12 + 13 + 14 + 15 + 16 + 17 + 18 + 19 + 21 + 22mm

1/4" Hex Drive 25 mm Screwdriver Bits

1 x Pozidriv - PZ2

 $3 \times \text{Slotted} - 5.5 + 6.5 + 8 \text{mm}$ 

 $4 \times Hex - 3 + 4 + 5 + 6mm$ 

5/16" Hex Drive Screwdriver Bits

2 x Pozidriv - PZ3 + PZ4 (L - 32mm)

1 x Slotted - 10mm (L - 41mm) 2 x Hex - 8 + 10mm (L - 30mm)

3/8" Square Drive Handles1 x Compact sealed ratchet1 x Sliding handle

3/8" Square Drive Accessories
2 x Standard extensions - 125 + 250mm
1 x Universal joint
1 x Socket bit holder with retaining pin - standard for 1/4' bits
1 x Socket bit holder with retaining pin - standard for 5/16' bits