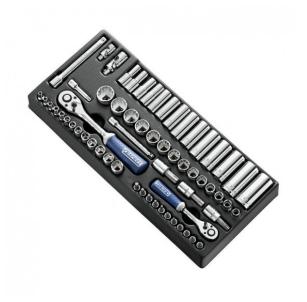

## DESCRIPTION

EXPERT by FACOM E034853 - 62pc 1/4" + 3/8" Square Drive Metric 6pt Torx Socket Module + Bits

Contains

1/4" Square Drive Sockets 13x Metric 6-point sockets -4 + 4.5 + 5 + 5.5 + 6 + 7 + 8 + 9 + 10 + 11 + 12 + 13 + 14mm

1/4" Square Drive Screw Bit Sockets 11 x Torx bit sockets - T6 + T7 + T8 + T9 + T10 + T15 + T20 + T25 + T27 + T30 + T40

1/4" Square Drive Handles1 x Pear head ratchet

1/4" Square Drive Accessories1 x Socket bit holder - for 1/4" bits2 x Standard extensions - 55 + 100mm

3/8" Square Drive Sockets

14 x Metric 12-point sockets - 8-22mm

14 x Metric 12-point long reach sockets - 8-22mm.

3/8" Square Drive Screw Bit Sockets 3 x Torx bit sockets - T45 + T50 + T55

3/8" Square Drive Handles
1 x Pear head ratchet

3/8" Square Drive Accessories

1 x Socket bit holder - for 5/16" bits

1 x Standard extension - 125mm