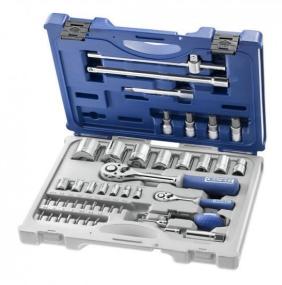

## DESCRIPTION

EXPERT by FACOM E034855 - 44pc 1/4" + 1/2" Square Drive Metric 6pt Socket + Bit Set

Contains

1/4" Square Drive Sockets 7 x Metric 6-point sockets - 5.5 + 7 + 8 + 9 + 10 + 12 + 13mm

> 1/4" Hex Drive Screwdriver Bits Bits (slotted + 6-point + Pozidriv + Torx)

1/4" Square Drive Handles1 x Pear head ratchet1 x Bi-material screwdriver handle

1/4" Square Drive Accessories1 x Standard extension - 55mm

1/2" Square Drive Sockets 8 x Metric 6-point sockets - 13 + 16 + 18 + 21 + 24 + 27 + 30 + 34mm 1 x Spark plug socket - 16mm

1/2" Square Drive Screw Bit Sockets4 x Hex bit sockets - 8 + 10 + 12 + 14mm

1/2" Square Drive Handles1 x Pear head ratchet1 x Sliding handle

1/2" Square Drive Accessories2 x Standard extensions - 130 + 250mm