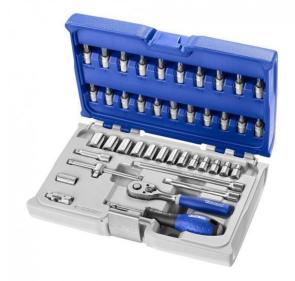

EXPERT by FACOM E030702 - 42pc 1/4" Square Drive Metric 6pt Socket + Bits Set

E030702

## DESCRIPTION

EXPERT by FACOM E030702 - 42pc 1/4" Square Drive Metric 6pt Socket + Bits Set

Contains

1/4" Square Drive Sockets 13 x Metric 6-point sockets - 4 + 4.5 + 5 + 5.5 + 6 + 7 + 8 + 9 + 10 + 11 + 12 + 13 + 14mm

1/4" Square Drive Screw Bit Sockets

- 3 x Pozidriv bit sockets PZ1 + PZ2 + PZ3
- 3 x Phillips bit sockets PH1 + PH2 + PH3
  - 3 x Slotted bit sockets 4 + 5.5 + 7mm
- 6 x Hex bit sockets 3 + 4 + 5 + 6 + 7 + 8mm
- 6 x Torx bit sockets T10 + T15 + T20 + T25 + T30 + T40

1/4" Square Drive Handles1 x Sliding tee1 x Bi-material screwdriver handle1 x Pear head ratchet

1/4" Square Drive Accessories
3 x Standard extensions - 55 + 100 + 150mm
1 x Universal joint
1 x Socket bit holder - for 1/4" bits

Supplied in socket set case - also converts into a modular storage system for use in roller cabinets