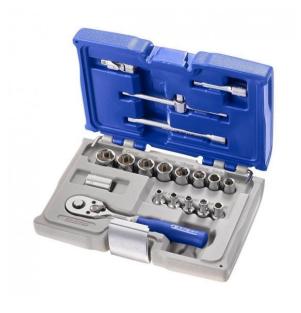

EXPERT by FACOM E030700 - 19pc 1/4" Square Drive Metric 6pt Socket Set

E030700

## DESCRIPTION

EXPERT by FACOM E030700 - 19pc 1/4" Square Drive Metric 6pt Socket Set

## Contains

1/4" Square Drive Sockets 13 x Metric 6-point sockets - 4 + 4.5 + 5 + 5.5 + 6 + 7 + 8 + 9 + 10 + 11 + 12 + 13 + 14mm

1/4" Square Drive Handles1 x Pear head ratchet1 x Sliding tee

1/4" Square Drive Accessories2 x Standard extensions - 55 + 100mm1 x Universal joint

## 1 x Socket bit adapter - for 1/4" bits

| Supplied in socket set case also converts into a modular storage system for use in roller cab | inets |
|-----------------------------------------------------------------------------------------------|-------|
|-----------------------------------------------------------------------------------------------|-------|