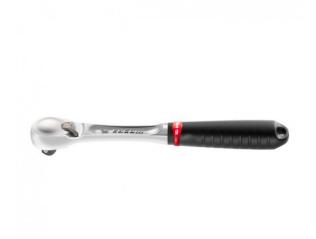

FACOM JL.161 - 3/8" Square Drive Dust Proof Ratchet Handle

JL.161

## DESCRIPTION

FACOM JL.161 - 3/8" Square Drive Dust Proof Ratchet Handle

## Features

Dust proof maintenance free mechanism

72 teeth mechanism for 5' increments

Drive direction switch allows easy reversal even with gloved or greasy hands

Palm control system - allows the operator to press down on the head avoiding risk of accidental reverse Ultra-compact head

Hook for hanging when working at height

Ergonomic comfort grip handle design resistant to workshop chemicals and solvents

Technical Conformity

NF ISO 3315 - ISO 3315 - DIN 3122 - ASME B107.10