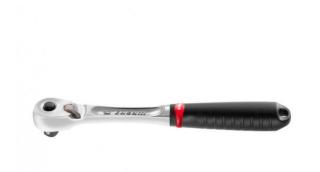

FACOM JL.171 - 3/8" Square Drive Locking Dust Proof Ratchet Handle

JL.171

## DESCRIPTION

FACOM JL.171 - 3/8" Square Drive Locking Dust Proof Ratchet Handle

## Features

Socket locking and quick release system

Dust proof maintenance free mechanism

72 teeth mechanism for 5' increments

Drive direction switch allows easy reversal even with gloved or greasy hands

Palm control system - allows the operator to press down on the head avoiding risk of accidental reverse

Ultra-compact head

Hook for hanging when working at height Ergonomic comfort grip handle design resistant to workshop chemicals and solvents

Technical Conformity

NF ISO 3315 - ISO 3315 - DIN 3122 - ASME B107.10