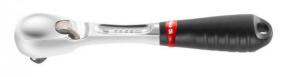

## 🔁 FACOM

FACOM RL.161 - 1/4" Square Drive Dust Proof Ratchet Handle

RL.161

## DESCRIPTION

FACOM RL.161 - 1/4" Square Drive Dust Proof Ratchet Handle

Features

Dust proof maintenance free mechanism

72 teeth mechanism for 5' increments

Drive direction switch allows easy reversal even with gloved or greasy hands

Palm control system - allows the operator to press down on the head avoiding risk of accidental reverse Ultra-compact head

Hook for hanging when working at height

Ergonomic comfort grip handle design resistant to workshop chemicals and solvents