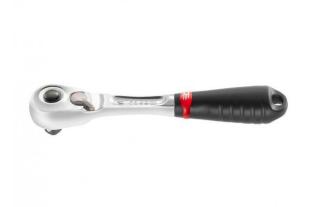

FACOM RL.171 - 1/4" Square Drive Locking Dust Proof Ratchet Handle

RL.171

## DESCRIPTION

FACOM RL.171 - 1/4" Square Drive Locking Dust Proof Ratchet Handle

## Features

Socket locking and quick release system

Dust proof maintenance free mechanism

72 teeth mechanism for 5' increments

Drive direction switch allows easy reversal even with gloved or greasy hands

Palm control system - allows the operator to press down on the head avoiding risk of accidental reverse

Ultra-compact head

Hook for hanging when working at height Ergonomic comfort grip handle design resistant to workshop chemicals and solvents

Technical Conformity

NF ISO 3315 - ISO 3315 - DIN 3122 - ASME B107.10