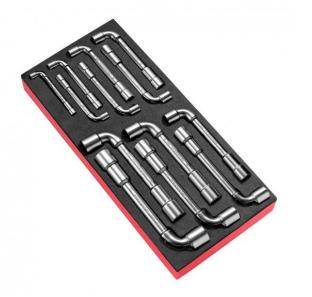

## = FACOM

FACOM MODM.75PB - 13pc Metric 6x6pt Angled Socket Spanner Foam Module

MODM.75PB

## DESCRIPTION

FACOM MODM.75PB - 13pc Metric 6x6pt Angled Socket Spanner Foam Module

Compatible with the FACOM modular storage system Compatible with CHRONO XL - CHRONO+ - JETXL and JET+ roller cabinets Included sizes - 7 + 8 + 9 + 10 + 11 + 12 + 13 + 14 + 15 + 16 + 17 + 18 + 19mm

Features

Angled socket wrenches designed for powerful unlocking Short head and long head 6-point Opening of the short head for passing threaded rods Satin chrome finish

Technical Conformity NF ISO 2236 - NF ISO 691 - ISO 2236 - ISO 691 - DIN ISO 691