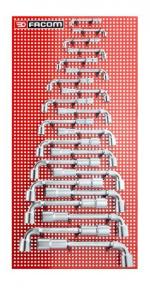

FACOM 75.P22M - 22pc Metric 6x6pt Angled Socket Spanner Set + Panel

75.P22M

## DESCRIPTION

FACOM 75.P22M - 22pc Metric 6x6pt Angled Socket Spanner Set + Panel

Supplied as panel set
Included sizes - 8 + 9 + 10 + 11 + 12 + 13 + 14 + 15 + 16 + 17 + 18 + 19 + 21 + 22 + 23 + 24 + 26 + 27
+ 28 + 29 + 30 + 32mm