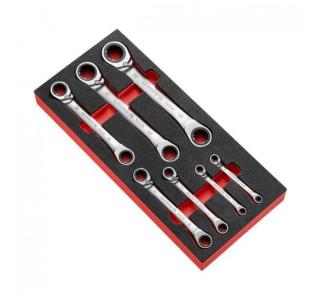

FACOM MODM.65SPL7 - 7pc 12pt Spline Ratchet Offset Ring Spanner Foam Module

MODM.65SPL7

## DESCRIPTION

FACOM MODM.65SPL7 - 7pc 12pt Spline Ratchet Offset Ring Spanner Foam Module

Compatible with the FACOM modular storage system

Adapted to CHRONO XL - CHRONO+ - JET XL and JET+ roller cabinets

Included sizes - 7x9 + 8x10 + 12x14 + 16x18 + 20x22 + 24x28 + 26x30mm