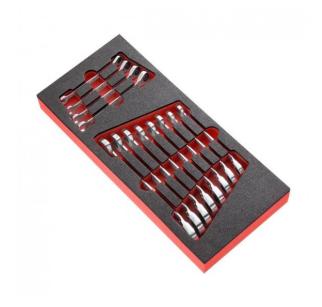

FACOM MODM.467JU12 - 12pc Inch Ratchet Combination Spanner Foam Module

MODM.467JU12

Included sizes - 1/4 + 5/16 + 11/32 + 3/8 + 7/16 + 1/2 + 9/16 + 5/8 + 11/16 + 3/4 + 13/16 + 7/8 + 15/16"

Inch sizes - 1/4 - 15/16"

Satin chrome finish