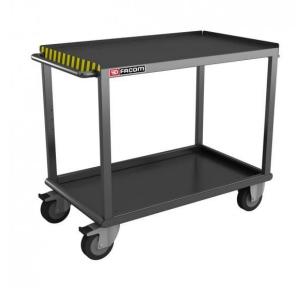

## Features

Ideal to deposit and transport heavy loads

Max strength and handling

Load acceptable 500 kg - extreme resistance mechanically welded steel tubular structure

Upper surface and lower shelf in steel 20/10th

4 Large size wheels - 2 castors with brake and 2 fixed rollers

160 mm rubber tire for easy handling of the trolley even when heavily loaded

Robust and comfortable handle

Laying surface (for pallet 600 x 800 mm)

Worktop with edges on 3 sides (including 2 retractible) - height 25 mm to avoid prevent objects / tools from falling during transport

## Lower panel rounded to protect ankles

Dimensions (WxDxH) 1092x617x903mm