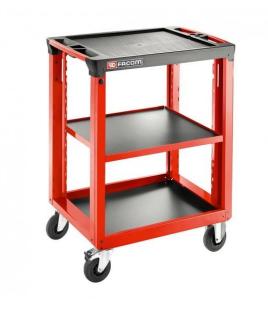

## Features

3 levels utility cart

High durability worktop on the first level

2 metal shelves

1 Large worktop made of polypropylene with fiber, impact and chemical resistant

Useful dimension 560X460mm

2 Handles with soft cover for easier manoeuvrability, one for moving and one to lift the roller cabinet and ride over obstacles

Provided slots for 3 screwdrivers

Integrated edges prevent tools from falling while moving and enable to receive an optional wooden top CHRONO.A14M3

2 metal shelves with removable ABS mats for durability and easy maintenance

## 2 different positioning for middle shelf Load resistance 200kg

Shelves dimensions: (WxDxH) 595x50x28mm 4 wheels 125 mm, 2 swivelling (one with brake) and 2 fixed Delivered disassembled - Fast and easy to assemble.