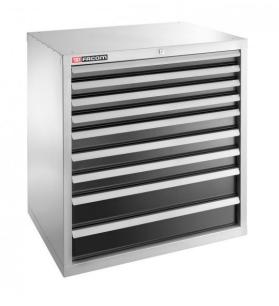

## **Features**

High storage and load capacity

4 Drawers - 50mm high

3 Drawer - 75mm high

2 Drawers - 125mm high

Drawer useful dimensions (WxDxH) 840x570x50 / 75 / 125 / 175 / 225mm

The drawers can also be fitted with "XL" modules
High strength 100% opening ball bearing telescopic sliders
75kg for small drawers (50 / 75 / 100)

120kg for large drawers (125 / 175 / 225) - 2 pairs of sliders

The cabinets are stackable (supplied with linking kit)

## Drawer centralised locking the drawers are locked simultaneously Cabinet supplied with 2 keys

Anti-tilting system when opened individually each drawer locks all others

This prevents the cabinet from tipping over

Ground-anchoring option

Dimensions (WxDxH) 980x680x1000mm