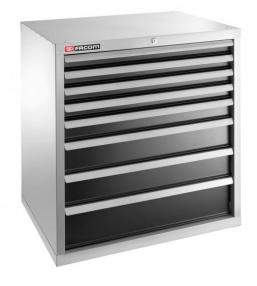

## DESCRIPTION

FACOM 2938B - Heavy Duty 8 Drawer 2x3 Mod Workshop Cabinet

Features High storage and load capacity 4 Drawers - 50mm high 1 Drawer - 75mm high 2 Drawers - 125mm high 1 Drawer - 175mm high Drawer useful dimensions - (WxDxH) 840x570x50 / 75 / 125 / 175 / 225mm The drawers can also be fitted with "XL" modules High strength 100% opening ball bearing telescopic sliders 75kg for small drawers (50 / 75 / 100) 120kg for large drawers (125 / 175 / 225) - 2 pairs of sliders The cabinets are stackable (supplied with linking kit) Drawer centralised locking the drawers are locked simultaneously Cabinet supplied with 2 keys Anti-tilting system when opened individually each drawer locks all others This prevents the cabinet from tipping over Ground-anchoring option

> Dimensions (WxDxH) 980x680x1000mm