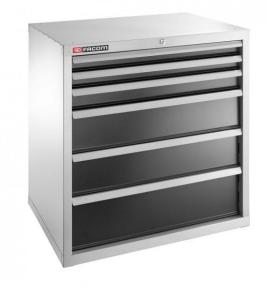

## = FACOM

FACOM 2936B - Heavy Duty 6 Drawer 2x3 Mod Workshop Cabinet

2936B

## DESCRIPTION

FACOM 2936B - Heavy Duty 6 Drawer 2x3 Mod Workshop Cabinet

Features 2 Drawers - 50mm high 1 Drawer - 75mm high 2 Drawers - 175mm high 1 Drawer - 25mm high Drawer useful dimensions (WxDxH) 840x570x50 / 75 / 125 / 175 / 225mm The drawers can also be fitted with "XL" modules High strength 100% opening ball bearing telescopic sliders 75kg for small drawers (50 / 75 / 100mm) 120kg for large drawers (125 / 175 / 225) - 2 pairs of sliders The cabinets are stackable (supplied with linking kit) Drawer centralised locking - the drawers are locked simultaneously Cabinet supplied with 2 keys Anti-tilting system when opened individually each drawer locks all others This prevents the cabinet from tipping over Ground-anchoring option