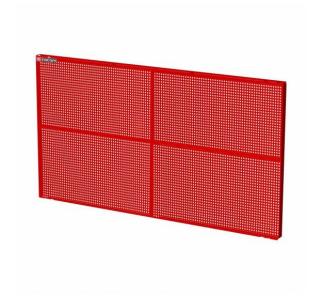

## **Features**

Perforated panel - 6x6mm in steps of 12mm
Fixing off tools using the CKS range of hooks
Stacking of 2 half-panels possible
Made of Epoxy painted sheet steel (thickness 12/10ths)

Dimensions (WxDxH) 1452x45x805mm