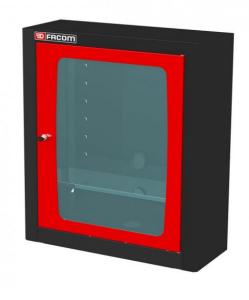

## Features

Top unit dedicated to the protection of your monitor

1 Swinging door with viewing window made of 3mm plexiglas for 23 inches flat-screen monitor

1 Adjustable shelf - epoxy painted

Can be installed on base to create a full computer station

In this case use only the metal worktop

Dimensions (WxDxH) 719x278x810mm

JetLine+ Fixed Storage Benefits

More modularity - Work - organise - share and communicate

More space -Multiple possibilities to maximise use of our space