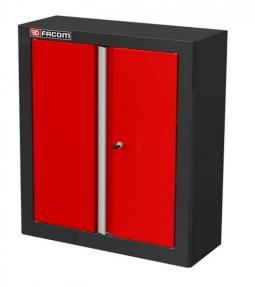

## = FACOM

FACOM JLS2-MHSPP - JETLINE+ 2 Hinged Door Top Unit

JLS2-MHSPP

## DESCRIPTION

FACOM JLS2-MHSPP - JETLINE+ 2 Hinged Door Top Unit

Features

2 swinging doors mounted on invisible pin hinges offering a 110-degree opening The doors are tested for 10000 opening/closing cycles
2 Epoxy painted shelf adjustable in height (100mm steps) withstanding 20kg loads Key lock supplied with 2 keys including 1 jointed

> Dimensions (WxDxH) 719x278x810mm

JetLine+ Fixed Storage Benefits

More modularity - Work - organise - share and communicate More space -Multiple possibilities to maximise use of our space More freedom -Freely reorganise your workshop and create your ideal layout