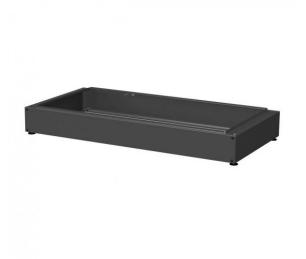

## DESCRIPTION

FACOM JLS2-BASEMBD - JETLINE+ Wide Base Unit Riser

Features

To increase the height from 850 to 1025mm (including 40mm worktop) Epoxy painted sheet steel (thickness 12/10th)

Has to be fitted with the 4 pivoting jacks delivered with the base unit for a perfect finishing

Dimensions (WxDxH) 1447x699x180mm

JetLine+ Fixed Storage Benefits

More modularity - Work - organise - share and communicate More space -Multiple possibilities to maximise use of our space More freedom -Freely reorganise your workshop and create your ideal layout More comfort - A genuinely pleasant work place