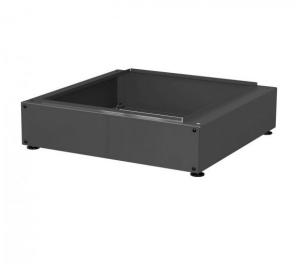

## DESCRIPTION

FACOM JLS2-BASEMBS - JETLINE+ Base Unit Riser

Features

To increase the height from 850 to 1025mm (including 40mm worktop) Epoxy painted sheet steel (thickness 12/10th) Has to be fitted with the 4 pivoting jacks delivered with the base unit for a perfect finishing

> Dimensions (WxDxH) 720x699x180mm

JetLine+ Fixed Storage Benefits

More modularity - Work - organise - share and communicate More space -Multiple possibilities to maximise use of our space More freedom -Freely reorganise your workshop and create your ideal layout More comfort - A genuinely pleasant work place