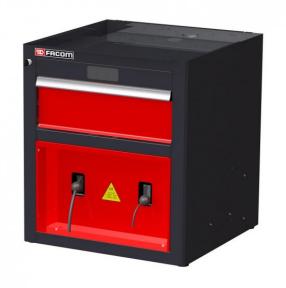

## DESCRIPTION

FACOM JLS2-MBSEN - JETLINE+ Air + Electric Power Base Unit

Features

Electrical duplex outlet allowing customers to install 3 sockets 45mm (Supplied without sockets) 1 Drawer height 200mm fitted with a SCHUKO outlet (6 sockets) Two 14 meters cable reels for compressed air and power supply roller guides for smooth cables

extension and extraction

Quick release concealment panel to enclose and conceal the reels

Easy access to the reels

Cable management keeps everything tidy and meets the highest requirements

Centralised locking jointed key lock. Interchangeable lock

Fitted with 4 pivoting jacks for a perfect finishing