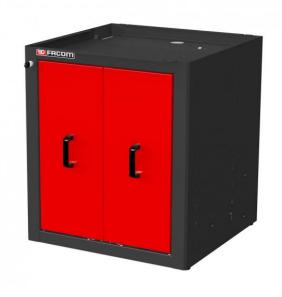

## FACOM JLS2-MBS2TV - JETLINE+ 2 Side Out Vertical Drawers Base Unit

## Features

2 Vertical drawers with perforated panels with square holes that can be used on either side Flexible attachment off stored items thanks to a wide range of hooks

Panels dimension 600x600mm

Useful storage surface - 1.6m2

Load resistance - 75kg per drawer

Centralised locking system + interlock system to prevent multiple panels from being withdrawn

Fitted with 4 pivoting jacks for a perfect finishing

Dimensions (WxDxH) 722x701x810mm