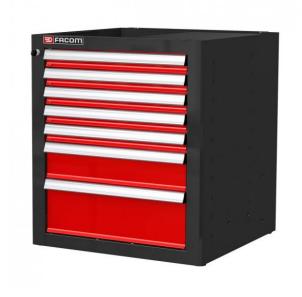

FACOM JLS2-MBS7T - JETLINE+ 7 Drawer 3 Mod Base Unit

JLS2-MBS7T

## DESCRIPTION

FACOM JLS2-MBS7T - JETLINE+ 7 Drawer 3 Mod Base Unit

## Features

5 Drawers - 60mm high - 15 modules

1 Drawer - 130mm high - 3 modules

1 Drawer - 270mm high

Drawer useful size - (DxWxH) 569x421x60 / 130 / 270mm

Supplied with 3 sets of partitions for drawers 60mm high and 1 set off partitions for drawers 130mm high

Centralised locking jointed key lock. Interchangeable lock Fitted with 4 pivoting jacks for a perfect finishing

Dimensions (WxDxH) 722x701x810mm