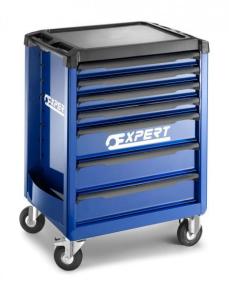

EXPERT by FACOM E010193 - ROLL 7 Drawer 3 Mod Roller Cabinet Blue

E010193

## DESCRIPTION

EXPERT by FACOM E010193 - ROLL 7 Drawer 3 Mod Roller Cabinet Blue

## Features

7 Drawers roller cabinet

4 Drawers - 60mm high

3 Drawers - 130mm high

The drawers can be fitted with EXPERT thermoshaped and foam modules (3 modules per drawer)

Drawer useful size (WxDxH) 569x421x60 / 130mm

Maximum load resistance per drawer - 20 / 25kg

Large worktop made of polypropylene with fiber (static load resistance 700kg)

Integrated handle and edges to prevent tools from falling while moving

Resistant to impacts and hydrocarbons