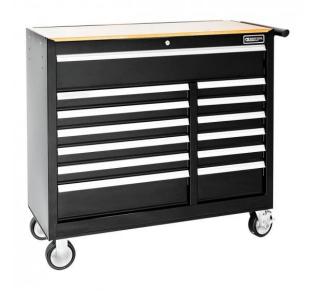

BRITOOL E010235B - Classic Wide 13 Drawer 3+1 Mod Roller Cabinet Black

E010235B

## DESCRIPTION

BRITOOL E010235B - Classic Wide 13 Drawer 3+1 Mod Roller Cabinet Black

## Features

Compatible with Expert tool control modules

Drawers open to allow 100% access and feature new more durable drawer runners

Drawers feature ARS - auto return ball bearing spring loaded slides

Heavy-duty construction which is designed for heavy use

Made from heavy gauge steel for durability and strength and has a powder coat finish for improved corrosion resistance

Drawer liners are included

5 x drawers - 322x420x65mm

1 x drawer -322x420x141mm

5 x drawers - 574x420x65mm

1 x drawer - 574x420x141mm 1 x drawer - 960x420x141mm Total drawer load - 230kg

> Dimensions 1065x459x1016mm