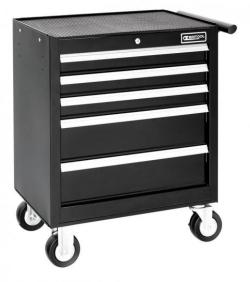

BRITOOL E010230B - Classic 5 Drawer 3 Mod Roller Cabinet Black

E010230B

## DESCRIPTION

BRITOOL E010230B - Classic 5 Drawer 3 Mod Roller Cabinet Black

Features

Compatible with Expert tool control modules

Drawers open to allow 100% access and feature new more durable drawer runners

Drawers feature ARS - auto return ball bearing spring loaded slides

Heavy-duty construction which is designed for heavy use

Made from heavy gauge steel for durability and strength and has a powder coat finish for improved corrosion resistance

The cabinet has a comfortable powder coated side handle and the drawers have wide grip handles Drawer liners are included.

3 drawers - 574x420x65mm

2 drawers - 574x420x141mm

Maximum total drawer load - 110kg Drawer volume - 123litres