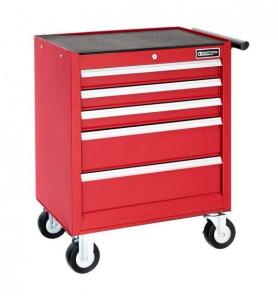

BRITOOL E010229B - Classic 5 Drawer 3 Mod Roller Cabinet Red

E010229B

## DESCRIPTION

BRITOOL E010229B - Classic 5 Drawer 3 Mod Roller Cabinet Red

## Features

Compatible with Expert tool control modules

Drawers open to allow 100% access and feature new more durable drawer runners

Drawers feature ARS - auto return ball bearing spring loaded slides

Heavy-duty construction which is designed for heavy use

Made from heavy gauge steel for durability and strength and has a powder coat finish for improved corrosion resistance

The cabinet has a comfortable powder coated side handle and the drawers have wide grip handles

Drawer liners are included.

3 drawers - 574x420x65mm

2 drawers - 574x420x141mm

## Maximum total drawer load - 110kg Drawer volume - 123litres

Dimensions 679x459x860mm