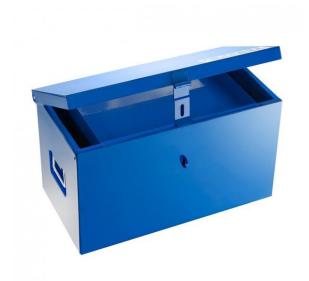

## EXPERT by FACOM E01020X - Worksite Tool Chest

## Features

Made in thick steel plate

Lid is fitted with locked pin hinges and opens to 95'

Fitted with 2 side handles for transport

Supplied with removable metal tool tray

Metal padlock clasp for security (padlock not supplied)

Base has 4 pre-drilled screw holes to allow chest to be fixed to floor