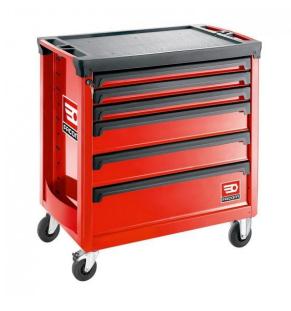

### FACOM ROLL.6M4A - ROLL+ 6 Drawer 4 Mod Roller Cabinet Red

## Features

- 6 drawers roller cabinet 20 modules
- 3 drawers height 60mm 12 modules
- 2 drawers height 130mm 8 modules

1 drawer height - 200mm (can also be fitted with modules)

Drawers can be fitted with thermoshaped or foam modules from Facom Modular system program

# 2 Handles with soft cover for easier manoeuvrability, one for moving and one to lift the roller cabinet and ride over obstacles

Provided slots for 3 screwdrivers

Dimensions (WxDxH) - 969x515x972