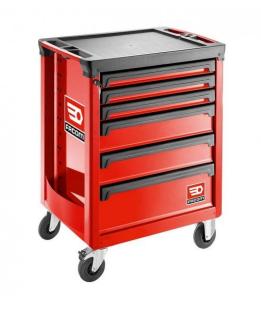

## **Features**

6 drawers roller cabinet - 15 modules

3 drawers height 60mm - 9 modules

2 drawers height 130mm - 6 modules

1 drawer height - 200mm (can also be fitted with modules)

Drawers can be fitted with thermoshaped or foam modules from Facom Modular system program

Drawers useful dimensions (WxDxH) 569x421x60 / 130 / 200mm

Load resistance per drawer - 20/25/30kg

Dimensions (WxDxH) - 779x515x972

# Worktop

Large worktop (560x460mm) made of polypropylene with fiber impact and chemical resistant, static load resistance 800kg

2 Handles with soft cover for easier manoeuvrability, one for moving and one to lift the roller cabinet and ride over obstacles