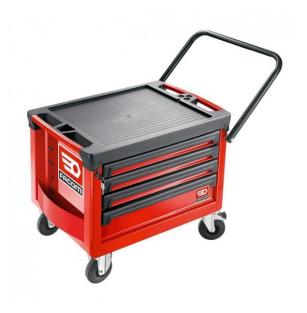

FACOM ROLL.CR4M3A - ROLL+ 4 Drawer 3 Mod Roller Cabinet Red

ROLL.CR4M3A

#### DESCRIPTION

FACOM ROLL.CR4M3A - ROLL+ 4 Drawer 3 Mod Roller Cabinet Red

### Features

4-drawer chest - 12 modules

3 drawers height 60mm - 9 modules

1 drawer height 130mm - 3 modules

Drawers can be fitted with thermoshaped or foam modules from Facom Modular system program

Useful dimensions (WxDxH) 569x421x60 /130mm

Load resistance per drawer - 20/25kg

Dimensions (WxDxH) - 779x580x622

#### Worktop

Large worktop (560x460mm) made of polypropylene with fiber impact and chemical resistant, static

# Manoeuvrability

4 wheels diam. 125 mm, 2 swivelling (one with brake) and 2 fixed

Drawer chest delivered with wheels already attached

Folding handle