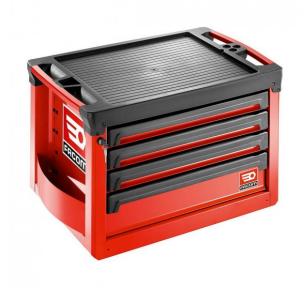

## Features

4-drawer chest - 12 modules

3 drawers height 60mm - 9 modules

1 drawer height 130mm - 3 modules

Drawers can be fitted with thermoshaped or foam modules from Facom Modular system program

Useful dimensions (WxDxH) 569x421x60 /130mm

## Worktop

Large worktop (560x460mm) made of polypropylene with fiber impact and chemical resistant, static load resistance 800kg

2 Handles with soft cover for an easy transportation. Provided slots for 3 screwdrivers

## Safety

Polypropylene drawer pulls with safety hooks, drawers cannot open while moving Centralised locking system, delivered with 2 keys, one folding

Replaces the discontinued product ROLL.C4M3