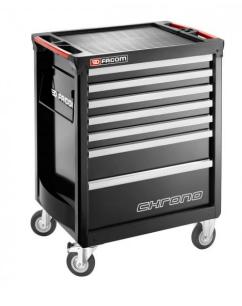

FACOM CHRONO.7GM3A - CHRONO+ 7 Drawer 3 Mod Roller Cabinet Black

CHRONO.7GM3A

### DESCRIPTION

FACOM CHRONO.7GM3A - CHRONO+ 7 Drawer 3 Mod Roller Cabinet Black

### Features

7 Drawers

18 modules distributed in the 60 and 130mm drawers

5 Drawers - 60mm high - 15 modules

1 Drawer - 130mm high - 3 modules

1 Drawer - 200mm high

Load per drawer - 20 / 25 / 30kg

Supplied with

#### Chrono+ roller cabinets benefits

2 Integral handles with soft coating - 1 for moving the roller cabinet - 1 to lift it and ride over obstacles Large worktop 560 x 460mm in polypropylene with fibre charge - resistant to shocks and hydrocarbons and an 850 kg static load

Retaining lips prevent tools from falling and allow adding a wooden worktop

Drawers features ball slides with "soft close" return spring for soft and safe closing

Lock located on the side

4 wheels 125mm - 2 swivel (1 with brake) and 2 fixed