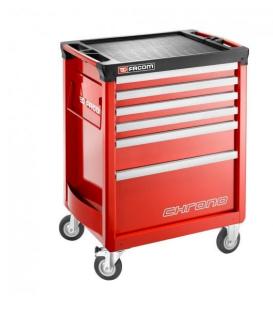

FACOM CHRONO.6M3A - CHRONO+ 6 Drawer 3 Mod Roller Cabinet Red

CHRONO.6M3A

## DESCRIPTION

FACOM CHRONO.6M3A - CHRONO+ 6 Drawer 3 Mod Roller Cabinet Red

Features

6 Drawers

15 modules distributed in the 60 and 130mm drawers

4 Drawers - 60mm high - 12 modules

1 Drawer - 130mm high - 3 modules

1 Drawer - 270mm high

Load per drawer - 20 / 25 / 35kg

Supplied with

1 Bottle holder (fits on the right or left)

1 Paper roll holder

4 Partitions for 60mm drawers and 2 partitions for 130mm drawers

## Chrono+ roller cabinets benefits

2 Integral handles with soft coating - 1 for moving the roller cabinet - 1 to lift it and ride over obstacles Large worktop 560 x 460mm in polypropylene with fibre charge - resistant to shocks and hydrocarbons and an 850 kg static load

Retaining lips prevent tools from falling and allow adding a wooden worktop

Drawers features ball slides with "soft close" return spring for soft and safe closing

Lock located on the side

4 wheels 125mm - 2 swivel (1 with brake) and 2 fixed