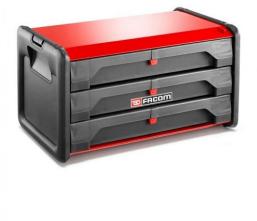

= FACOM

FACOM BT.203 - Bi-Material 3 Drawer Toolbox

BT.203

## DESCRIPTION

FACOM BT.203 - Bi-Material 3 Drawer Toolbox

Features Metal and polypropylene Metal frame and polypropylene drawers 2 Lateral handles Organised storage

3 Polypropylene drawers fitted with ball bearing slides 430x225x65mm

Can receive plastic and foam trays from Facom modular system

Drawers can be divided for small spare parts or components with removable compartments

Supplied with 1 set of 5 partitions - 1 lengthways -4 cross-ways. Partitions set can also be purchased in

option

Stackable

Safety latch on each drawer (move the latch toward the left to open the drawer) Centralised locking system with padlock - padlock not included Load resistance - 15kg

> Dimensions (WxDxH) 510x270x270mm