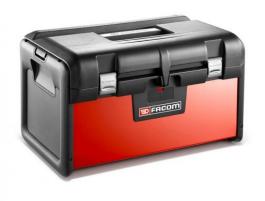

FACOM BT.200 - Bi-Material Toolbox + Tray

BT.200

## DESCRIPTION

FACOM BT.200 - Bi-Material Toolbox + Tray

## Features

Metal and polypropylene

Tough polypropylene lid on which you can put your removable tray to have a full access to your tools

Lid maximum load resistance - 5kg

Organised storage

2 Lateral racks for screwdrivers and wrenches
 1 Compartmentalised removable tray - 362x232x80mm
 1 Dedicated handsaw location