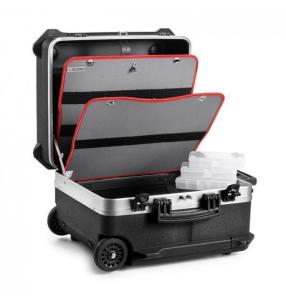

## Features

High Density Polyethylene (HDPE)
Locking and folding built-in trolley system

2 Removable separator pages for optimised and organised storage

1 Large size bin for cumbersome tools and / or spare parts

2 Handles for 2 carrying solutions

Stability studs

3 boxes to store small parts

Protection reinforcements

Key-locks (20 different lock numbers on special order)

Large size wheels

Max load - 30kg Length opened - 850mm

Dimensions (WxDxH)
Interior - 470x390x347mm
External - 550x440x365mm