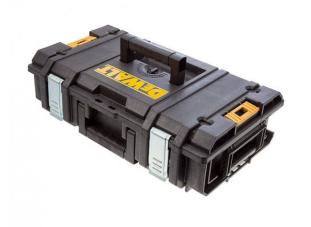

## DEWALT BSYS.BP150 - FS150 TOUGHSYSTEM Toolbox

## Features

Durable structural foam box walls give robust structure to the stand alone units

Central locking mechanism secures the box to the frame

IP 65 rating - water and dust resistant

Anti rust metal latches

Coated handle for good gripping in both directions

Stacking latches - compatible with all ToughSystem modules

Side handles for two man carrying

Inner lid organisers for drills & bits

2 sizes removable cups for small parts organisation

Dimensions (WxDxH) 554x336x158mm