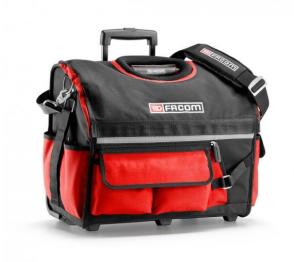

## FACOM BS.R20PB - PROBAG 22" Roller Toolbag

## Features

Effective tool organisation

Interior layout easy access tool compartment + elastic tool retaining strap + special screwdriver partition

Exterior layout 6 outside pockets + adjustable saw compartment with self adhesive strips + 1 large document compartment (A4) also used to store the protection cover

Also used combined with the PC case

Simple and comfortable to use

Easy access to the bags contents

3 carrying solutions - wheels and telescopic handle + aluminium handle with leather grip + padded shoulder strap

High strength 1200-denier fabric
Wheel diameter - 90mm
Useful capacity - 33 litres
Max weight - 18kg

Dimensions 550x360x440mm