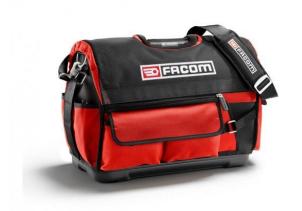

## Features

Large size fabric tool box 20"

Strength and comfort

High strength polyester fabric 1200 x 1200 deniers

Rigid and waterproof polypropylene bin

Aluminium handle with leather grip

Shoulder strap with reinforcement cushion on shoulder level

Stainless metal strap fastening hooks

Closed by flexible cover - built-in kangaroo pocket to store the cover

Handy storage

Vertical storage for instant access to tools

Elastic tool holding strap
Side rack for screwdrivers and drift punches
Many side pockets
Saw compartment adjustable by self-adhesive tape
High storage capacity - 47 litres
High storage capacity - 15kg

Dimensions 520x250x360mm