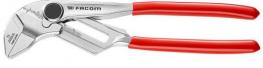

## 🔁 FACOM

PWF250G

## DESCRIPTION

FACOM PWF250G - 250mm Slip-Joint Locking PVC Grip Plier Wrench

## Features

Ratchet-Lock System - 2x Faster, easy adjustment in confined spaces.

Large Capacity Jaw - Replace metric or imperial wrenches with one convenient tool - Maximum jaw capacity of 58mm.

Smooth, Parallel Opening Jaw - Damage-free operation on sensitive surfaces.

PVC Grips - provides comfort, anti-pinch.

Slim Profile Design - 16.8mm - Maximum access into tight spaces.

Laser-Marked Scale - Preset desired jaw width 20 positions.

Chrome Plate Finishing - Improves durability and corrosion resistance.