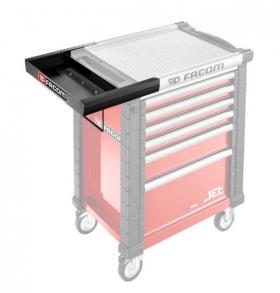

## Features

Worktop extension integrating a bottle holder and a paper roll holder: Paper holder - easy to unroll, blocks the paper between pulls. Supplied without paper Bottle holder allows you to store several bottles, aerosols Can also be used for storing screws small parts Easy and fast installation on the worktop Steel - Powder coating High quality Compatible with JET.MA and JET.NMA

> Dimensions WxDxH 200x550x150mm