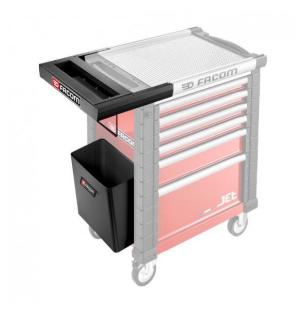

FACOM JET.WA5 - Shelf + Roll Holder + Waste Bin Set

JET.WA5

## DESCRIPTION

FACOM JET.WA5 - Shelf + Roll Holder + Waste Bin Set

## Features

Worktop extension integrating a bottle holder and a paper roll holder Paper holder - easy to unroll, blocks the paper between pulls. Supplied without paper

Bottle holder - allows you to store several bottles, aerosols

Can also be used for storing screws, small parts

Easy and fast installation on the aluminium rail worktop

25 litre sheet metal waste bin

Secure attachment and easy release when the bin needs to be emptied

Heavy Duty Steel - High Quality Powder Coating

Compatible with JET.MA and JET.NMA