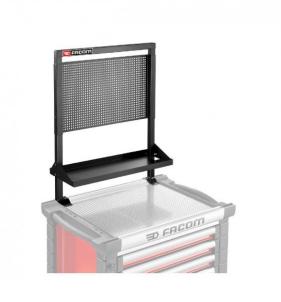

## Features

A common structure makes it possible to mix the panels, the shelves, the bars for various and varied arrangements, adapted to your needs

The JET.WA22KIT1 kit consists of

1 structure JET.WA22-1

1 perforated panel JET.WA22-2A

1 tilting shelf JET.WA22-5

The kit can be completed with JET.WA22-3 and JET.WA22-4 shelves

The kit can be installed on a JET.M3A-M4A- M5A cabinet

Heavy duty steel construction - High quality powder coating