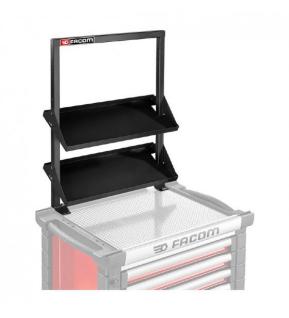

## FACOM JET.WA22KIT2 - Accessory Frame Kit 2

## Features

A common structure makes it possible to mix the panels, the shelves, the bars for various and varied arrangements, adapted to your needs

The JET.WA22KIT2 kit consists of

1 structure JET.WA22-1

2 tilt able shelves JET.WA22-5

1 tube for cable reels, JET.WA22-6

The kit can be completed with JET.WA22-3 and JET.WA22-4 shelves

The kit can be installed on a JET.M3A-M4A- M5A cabinet

Heavy duty steel construction - High quality powder coating