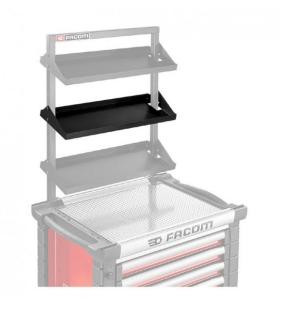

## **Features**

This shelf will allow you to store your tools, bins of nuts and screws
It can also receive a foam or plastic tray allowing you to have your tools at hand
Easy, quick and secure attachment to the JET.WA-22 structure
No risk of dropping out while traveling
Rim on the front preventing objects from falling
The shelf can be tilted according to 3 different angles 0 -15 -30 according to your needs
Heavy duty steel construction - High quality powder coating

Dimensions WxDxH 600x20x800mm